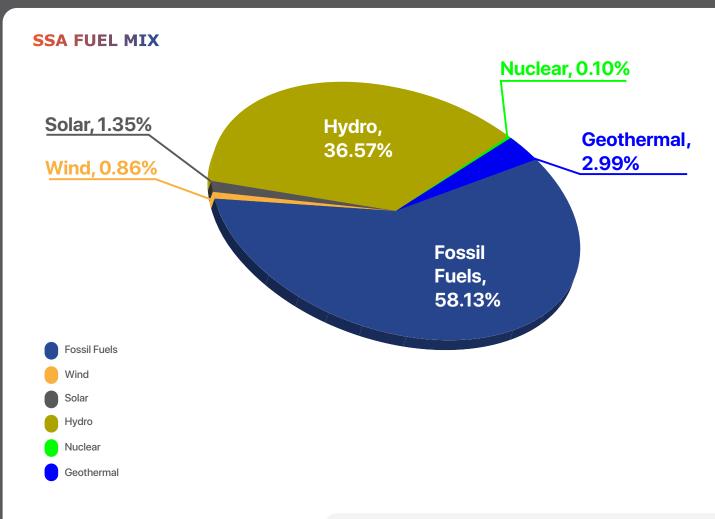

## **Endnotes**

1 For the fuel mix, the data is computed based on the level of usage of a particular energy source in each SSA country. Based on the computation of the percentage of fuel usage per country (obtained from Global Petrol Prices Data on World Energy Mix for electricity generation (2017) available at <a href="https://www.globalpetrolprices.com/energy\_mix.php">https://www.globalpetrolprices.com/energy\_mix.php</a>. The fuel mix for SSA countries has been aggregated and represented in a pie chart for clarity. It should be noted that the data represented is in line with and verified according to international standards.