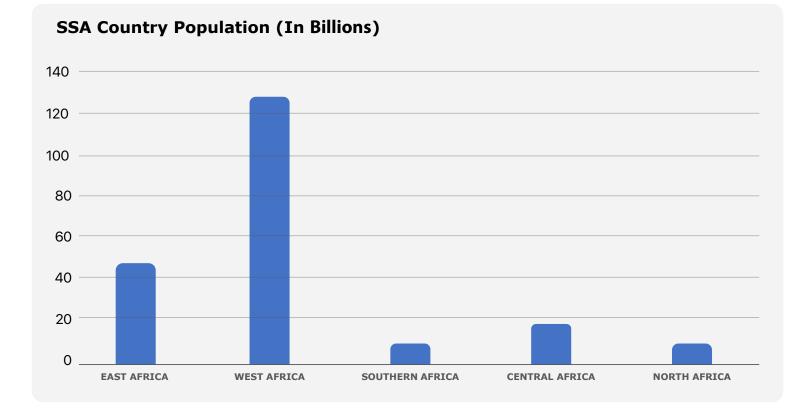

## Endnotes

1 The country population is computed by an addition of the total population per region. The data source for each region's population was obtained from the various population sources of each country as represented in <u>Electricity Lawyer's Legal and Regulatory Briefs</u> and <u>Legal and Regulatory Factsheets</u> accessible on the website. The addition of the total population per region is represented in billions.