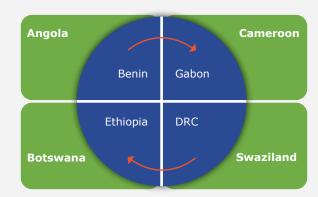

# License Issued by the Ministry, with Specified Timelines

License Issued by the Government based on Authorizations, Agreements and Delegation contracts

## License Issued by the Regulator, with specified requirements