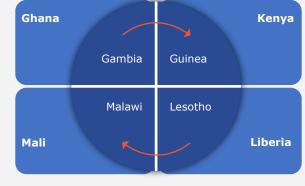

# License Issued by the Ministry, with Specified Timelines

License Issued by the Government based on Authorizations, Agreements and Delegation contracts

## License Issued by the Regulator, with specified requirements