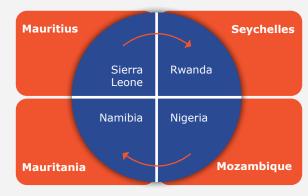

# License Issued by the Ministry, with Specified Timelines

License Issued by the Government based on Authorizations, Agreements and Delegation contracts

## License Issued by the Regulator, with specified requirements