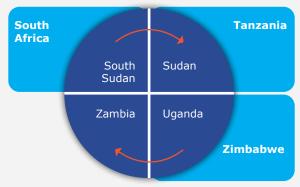

# License Issued by the Ministry, with Specified Timelines

License Issued by the Government based on Authorizations, Agreements and Delegation contracts

## License Issued by the Regulator, with specified requirements