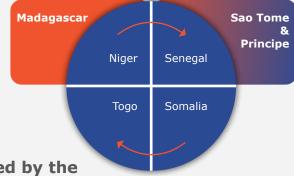

# License Issued by the Ministry, with Specified Timelines

License Issued by the Government based on Authorizations, Agreements and Delegation contracts

## License Issued by the Regulator, with specified requirements