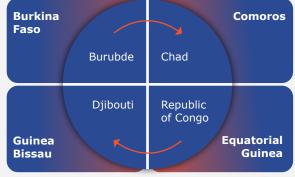

# License Issued by the Ministry, with Specified Timelines

License Issued by the Government based on Authorizations, Agreements and Delegation contracts

## License Issued by the Regulator, with specified requirements